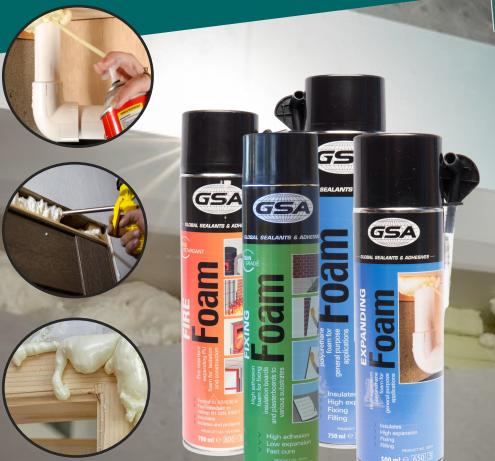

## **EXPANDING FOAM**

**GSA Expanding Foam** is a High Expansion polyurethane foam for general purpose applications in mounting, filling, sealing, insulating and sound proofing in concrete, plaster, brick, floorboards, most plastics, metal, glass, or wood.

• Insulated • High Expansion • Fixing Filling

**GSA Fixing Foam** is a fast cure and low expansion polyurethane foam adhesive for fixing plasterboards and the following insulation boards – extruded polystyrene boards (XPS); expanded polystyrene board (EPS); wood fiber boards; cork insulation boards; and bituminous felt faced PUR/PIR boards.

• High Adhesion • Low Expansion • Fast Cure

**GSA Fire Foam** GSA Fire Foam is a one component fire retardant isolation and construction foam developed to make a fire retardant seal between construction parts. Flame resistant only between solid mineral or metal construction materials.

• Tested to AS1530.4 • Isolates • Protects

Polyurethane foam is one of the most versatile insulating materials that we know. Polyurethane foam or PU foam has many applications such as gap filling, thermal insulation, sound insulation, bonding and passive fire protection. GSA has an extensive range of foams manufactured to world class standards.